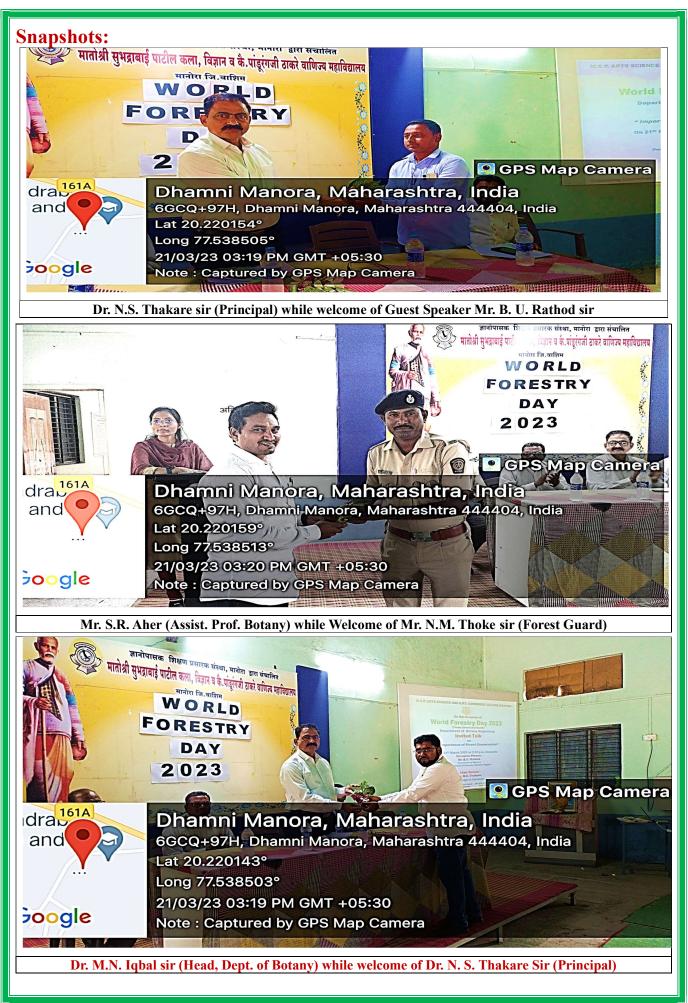

After inauguration by lightening the lamp and worship to the frame of Gadage Baba, welcome ceremony of all dignitaries is done by faculties and students. Dr. M. N. Iqbal (Head, Dept. of Botany) gave detailed outline of the program in their introductory speech. Later Ms. S.N. Dhawale (Assist. Prof. Botany) briefly introduced the Resource persons to which invited for Talk.

As a humanity and social responsibility, it's our all duty to conserve the forest and wildlife.

After completion of technical session, honourable Principal **Dr. N.S. Thakare** sir also motivated to all students for afforestation and conservation of nature by using small eco-friendly steps like plantation, seed ball preparation, avoid of deforestation etc. after completion of presidential speech of Dr. N.S. Thakare sir, **Mr. S.R. Aher** (Assist. Prof. Botany) did thanks to all dignitaries and students and staff for their presence. The whole program was anchored by **Ms. Snehal N. Dhawale** mam (Assist. Prof. Botany).