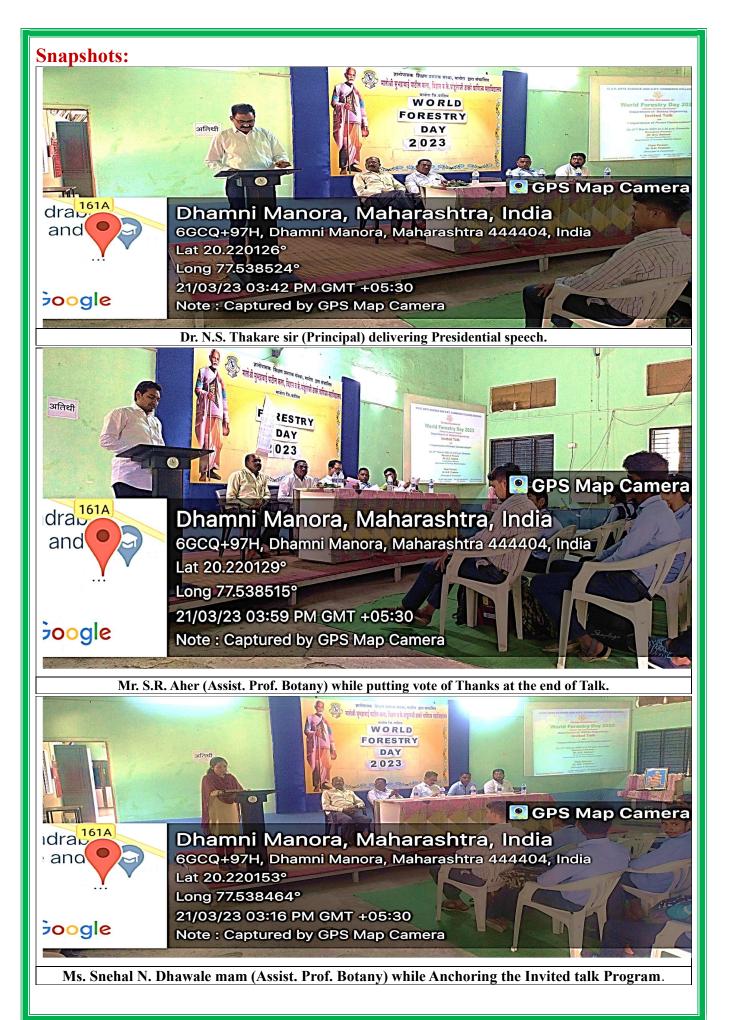

As a humanity and social responsibility, it's our all duty to conserve the forest and wildlife.

After completion of technical session, honourable Principal **Dr. N.S. Thakare** sir also motivated to all students for afforestation and conservation of nature by using small eco-friendly steps like plantation, seed ball preparation, avoid of deforestation etc. after completion of presidential speech of Dr. N.S. Thakare sir, **Mr. S.R. Aher** (Assist. Prof. Botany) did thanks to all dignitaries and students and staff for their presence. The whole program was anchored by **Ms. Snehal N. Dhawale** mam (Assist. Prof. Botany).