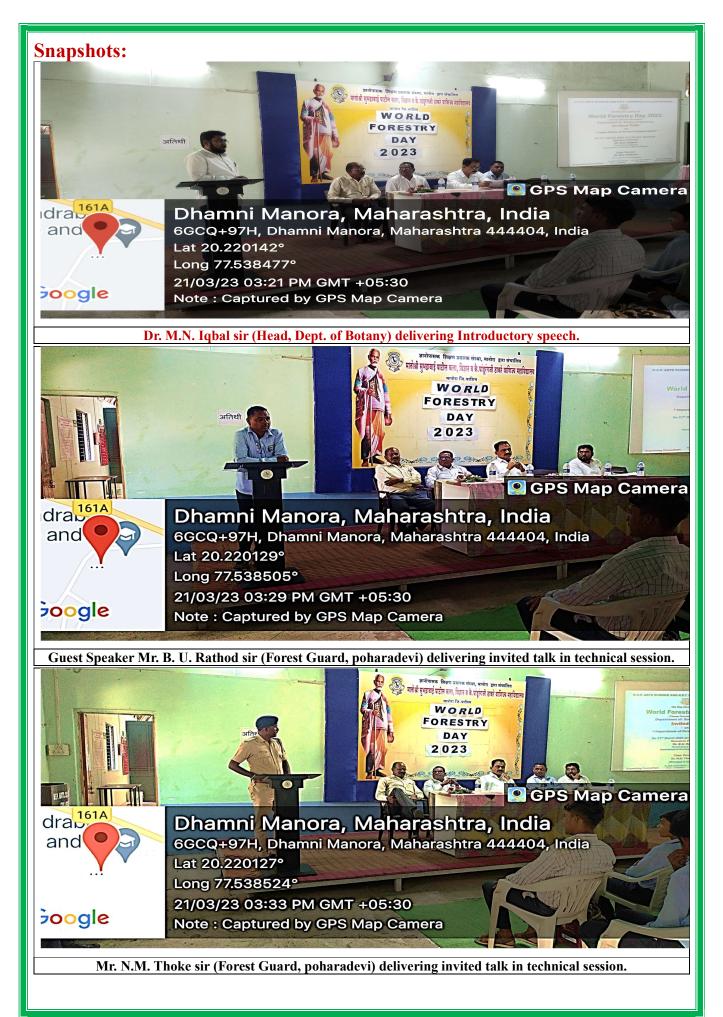

After inauguration by lightening the lamp and worship to the frame of Gadage Baba, welcome ceremony of all dignitaries is done by faculties and students. Dr. M. N. Iqbal (Head, Dept. of Botany) gave detailed outline of the program in their introductory speech. Later Ms. S.N. Dhawale (Assist. Prof. Botany) briefly introduced the Resource persons to which invited for Talk.

The first lecture in technical session of invited talk was delivered by **Mr. B.U. Rathod** sir. He focused mainly on need of forest conservation, different methods of forest conservation etc. Then next lecture in technical session was delivered by **Mr. N.M. Thoke** sir, who discussed different Government Laws, regulations Acts related to Forest and Wildlife Conservation. He also discussed on the role of forest guard in protection, rate of deforestation, critically endangered plants and animals, stoppage to hunting from local are, problems of farmers related to wild animals etc.