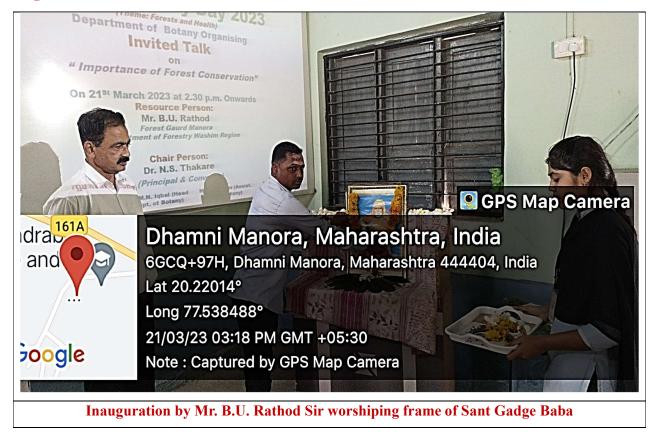

## **Summary Report:**

As a social responsibility with nature Department of Botany, Invited talk on title "Importance of forest conservation". The Inauguration of program was done by Dr. N.S. Thakare sir (Principal) & Mr. B.U. Rathod Sir (Forest Guard, Poharadevi).

After inauguration by lightening the lamp and worship to the frame of Gadage Baba, welcome ceremony of all dignitaries is done by faculties and students. Dr. M. N. Iqbal (Head, Dept. of Botany) gave detailed outline of the program in their introductory speech. Later Ms. S.N. Dhawale (Assist. Prof. Botany) briefly introduced the Resource persons to which invited for Talk.