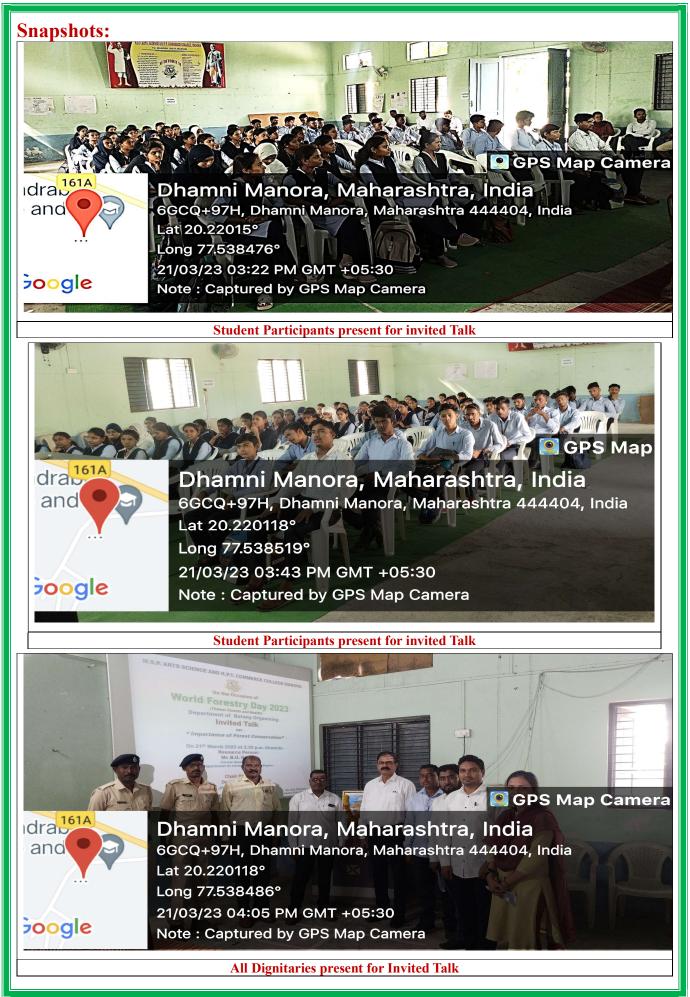

deforestation, critically endangered plants and animals, stoppage to hunting from local are, problems of farmers related to wild animals etc.

As a humanity and social responsibility, it's our all duty to conserve the forest and wildlife.

After completion of technical session, honourable Principal **Dr. N.S. Thakare** sir also motivated to all students for afforestation and conservation of nature by using small eco-friendly steps like plantation, seed ball preparation, avoid of deforestation etc. after completion of presidential speech of Dr. N.S. Thakare sir, **Mr. S.R. Aher** (Assist. Prof. Botany) did thanks to all dignitaries and students and staff for their presence. The whole program was anchored by **Ms. Snehal N. Dhawale** mam (Assist. Prof. Botany).

### **Snapshots:**











Anexure1.: Broacher:

### M.S.P. ARTS SCIENCE AND K.P.T. COMMERCE COLLEGE MANORA



On the Occasion of

# **World Forestry Day 2023**

*(Theme: Forests and Health)* **Department of Botany Organising** 

# **Invited Talk**

on

"Importance of Forest Conservation"

On 21<sup>st</sup> March 2023 at 2.30 p.m. Onwards

**Resource Person:** 

Mr. B.U. Rathod

Forest Gaurd Poharadevi Department of Forestry Washim Region

## **Chair Person:**

Dr. N.S. Thakare

(Principal & Convenor)

**Organizing Committee:** 

Dr. M.N. Iqbal (Head Mr. S.R. Aher (Assist. Dept. of Botany) Prof. Botany)

Ms. S.N. Dhawale (Assist. Prof. Botany)

**Invited Talk Schedule:** 

| Sr. No. | Events                             | Time          | <b>Resource Person/By the hand</b>           |
|---------|-------------------